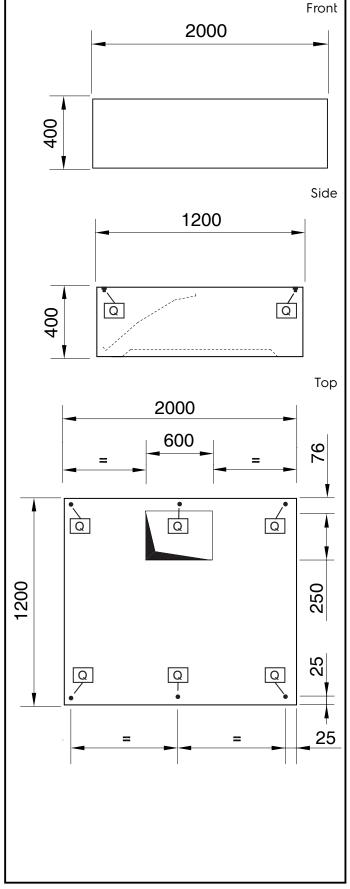

## APPROVAL:

| External dimensions, Width:  |         |
|------------------------------|---------|
| 643322 (DK1220)              | 2000 mm |
| External dimensions, Depth:  | 1200 mm |
| External dimensions, Height: | 400 mm  |
| Net weight:                  | 55 kg   |
| Air Emission:                |         |