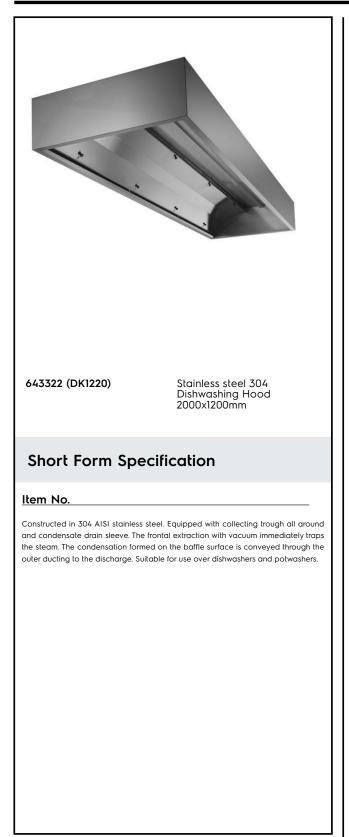

## Ventilation Equipment 304 S/S Dishwasher Hood 2000X1200mm

| ITEM #  |  | <br> |
|---------|--|------|
| MODEL # |  |      |
| NAME #  |  |      |
| SIS #   |  |      |
| AIA #   |  |      |

## **Main Features**

- External panels with upturned edges to avoid injuries.
- Low noise level.

## Construction

- Eyebolts and screw anchors for ceiling installation.
- Outlet holes are sized in order to minimize drops in pressure.
- Internal baffle to facilitate steam condensation and collection.
- Large perimetral gutter to collect steam condensation.
- Entirely constructed in 304 AISI stainless steel.

## APPROVAL:

| External dimensions, Width:  |         |
|------------------------------|---------|
| 643322 (DK1220)              | 2000 mm |
| External dimensions, Depth:  | 1200 mm |
| External dimensions, Height: | 400 mm  |
| Net weight:                  | 55 kg   |
| Air Emission:                |         |